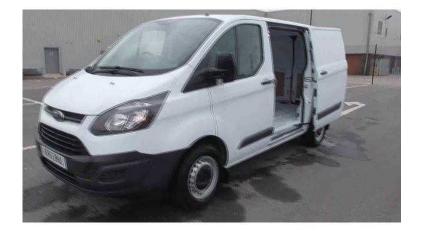

## Ford Transit Custom 2016 (16,188 GBP)

Location South West, Somerset https://www.freeadsz.co.uk/x-389911-z

Odometer, 151 miles, Colour Group, White, Fuel Type, Diesel, Transmission, Manual, Body Style, Van, CO2, CO2, RFL Cost, RFL Cost, Miles Per Gallon, Miles Per Gallon, Engine Size, 2200 cc, Trim Colour,