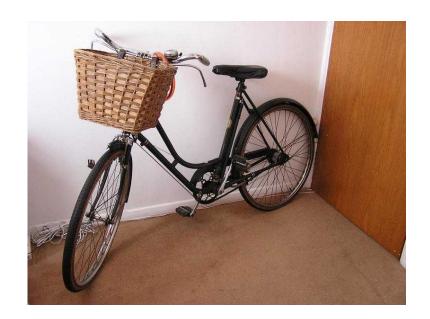

## LADIES GENUINE 1950s BSA BICYCLE by STURMEY ARCHER (150 GBP)

South East, Kent Location https://www.freeadsz.co.uk/x-389922-z

LADIES TRUE VINTAGE 1950s BSA STURMEY ARCHER BICYCLE. 3 SPEED, Dark Green, original fittings: basket, bell, pump. Good working order tho rear tyre needs renewing and paintwork is scratched due to age. £150. 07743 762726 07743 7627...(click to reveal full phone number)