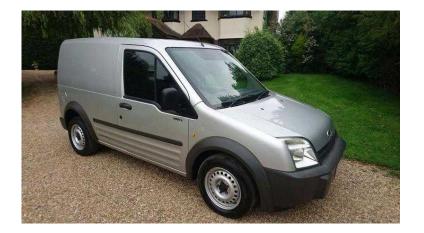

## Ford Transit Connect (2,250 GBP)

Location South East, Kent https://www.freeadsz.co.uk/x-389982-z

Ford Transit Connect SWB (56 Plate) 99k miles. New mot. Recent service, recent cambelt & recent clutch. Very clean van, wants for nothing. Drives well, £2250. Hailsham 07592 033325 07592 0333...(click to reveal full phone)