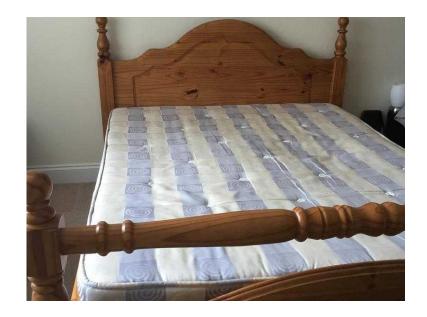

## King size BED (35 GBP)

Location **South East, East Sussex** https://www.freeadsz.co.uk/x-390155-z

Pine, Bed dismantles. Non smoking/pet free

|     | King size E  https://www.freeadsz.co.uk/x-3 55-z | King size  https://www.freeadsz.co.uk/x-: 55-z | King size E  https://www.freeadsz.co.uk/x-3  55-z | King size E  https://www.freeadsz.co.uk/x-3  55-z | King size E  https://www.freeadsz.co.uk/x-3 55-z | King size E  https://www.freeadsz.co.uk/x-3  55-z | King size E  https://www.freeadsz.co.uk/x-3 55-z | King size E  https://www.freeadsz.co.uk/x-3 55-z | King size the https://www.freeadsz.co.uk/x-3 |
|-----|--------------------------------------------------|------------------------------------------------|---------------------------------------------------|---------------------------------------------------|--------------------------------------------------|---------------------------------------------------|--------------------------------------------------|--------------------------------------------------|----------------------------------------------|
| BED | BED                                              | BED                                            | BED                                               | BED                                               | BED                                              | BED                                               | BED                                              | BED                                              | BED<br>.uk/x-3901                            |