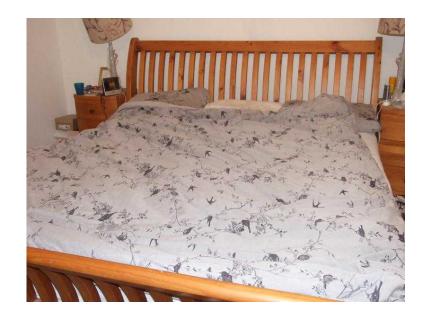

## **Super King Wooden Sleigh Bed (80 GBP)**

Location **South East, East Sussex** https://www.freeadsz.co.uk/x-390158-z

I am loathe to sell this bed but it is a big bed and needs a good sized room: Width 193cmx 246cm Long and 106cm high. It fits a mattress 180cm x 200cm. It is used and has some scratches but you are welcome to view before buying. It is very solid and.