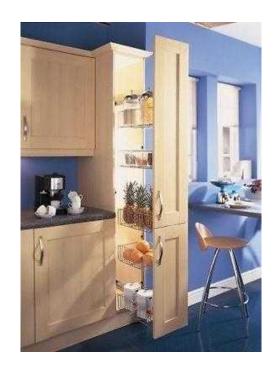

## **Brand new pull-out larder unit (250 GBP)**

Location London, London https://www.freeadsz.co.uk/x-390181-z

Vermont light oak pull-out kitchen larder, 300mm wide, 2 m high Never used, still in its box.

The individual elements are:-2.7m plinth larder rack, soft stop Larder doors (2) Tower pack NB Will not include handles.

£250 ono.

Available to be picked up near Clapham.

| φ | ₹ | - |
|---|---|---|

| _                          |                    |
|----------------------------|--------------------|
| https://www.freeadsz.co.ul | Brand new pull-out |
| ww.fr                      | new                |
| eeadsz                     | pull-o             |
| co.u                       | ut la              |