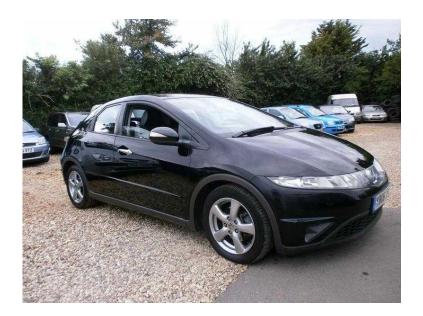

## Honda Civic 2006 (4,395 GBP)

Location South East, Berkshire https://www.freeadsz.co.uk/x-390186-z

\*\*\*Located at Sandford\*\*\* The Honda Civic has had 2 owners, comes with a long MOT, service book and bills. All cars purchased come with a current MOT, inspection and comprehensive warranty. Feel free visit us to view our range of over 160 cars in group stock. To book a test drive or for further information please contact us on 01865 778999 01865 7789...(click to reveal full phone number) or click to contact or visit us at OX4 4YP, near the Kassam Stadium. We can offer Finance, part exchange, extended warranties and AA Roadside assistance, please ask for further details.