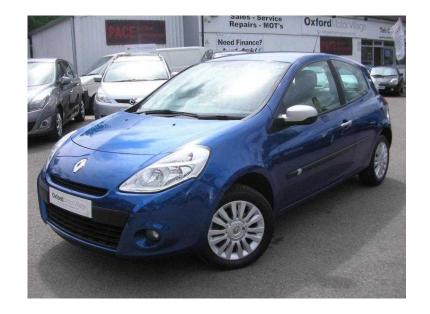

## Renault Clio 2010 (3,975 GBP)

Location **South East, Berkshire** https://www.freeadsz.co.uk/x-390196-z

VERY NICE 3 DOOR I MUSIC 1.2 16V CLIO WITH FULL SERVICE HISTORY LAST SERVICED IN JUNE 2016 AT 40100 MILES, WE WILL SERVICE THE VEHICLE BEFORE IT LEAVES US, MOT RUNS UNTIL 3RD APRIL 2017. LOVELY LITTLE CAR ONLY £71.50 PER YEAR TAX AND UP TO 57.7 MPG. WE OFFER FULL DEALER FACILITIES INCLUDING FLEXIBLE FINANCE PACKAGES, WARRANTIES AND PART EXCHANGE. FOR FURTHER INFORMATION OR TO ARRANGE A VIEWING PLEASE CALL 01865 371056 01865 3710...(click to reveal full phone) .