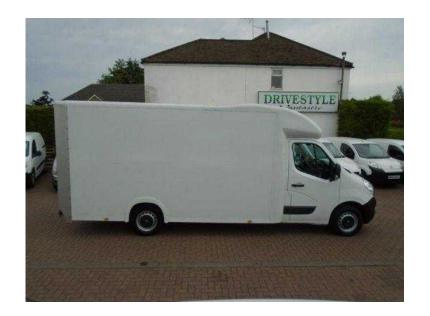

## Vauxhall Movano 2014 (18,995 GBP)

Location **South East, Buckinghamshire** https://www.freeadsz.co.uk/x-390198-z

2014 VAUXHALL MOVANO 35 L3 DIESEL FWD 2.3 CDTI BiTurbo ecoFLEX H1 Box Van 136ps [20m3], Location: DUNSTABLE, Current Mileage: 23,000 miles, Transmission: Manual, Engine size: 2298cc, Fuel: Diesel, Body Style: Luton/Box Van, Condition: Excellent, Internal Colour: Exterior Colour: White, Service History: Full Service History, MOT expiration: Price: £18,995 plus VAT, No of Owners: 1, Registration:.