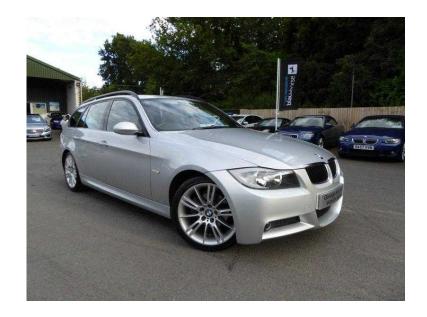

## **BMW 3 Series 2006 (5,995 GBP)**

Location **East of England, Essex** https://www.freeadsz.co.uk/x-390219-z

Titanium Silver 320d M Sport Touring with Black Leather Interior. Specification Includes: Electric Front Seats with Drivers Memory and Electric Bolster Adjustment, 18" Alloy Wheels, Cruise Control, 6 Speed Gearbox, Rear Parking Sensors, ABS, ESP, CD Player, Climate Control. Full Service History with services recorded at 18k, 36k, 47k, 57k, 74k, 89k, 112k, 115k, 121k & 131k by our local BMW Specialist-SmoothTune Colchester. New Battery in March, Serviced in February, New Clutch & Dual Mass Flywheel in August by SmoothTune, - All Service History is documented aswell as a stamped book. Car is in excellent condition, runs and drives beautifully. Call us to discuss delivery anywhere in the UK on this car. Have a look at our testimonials on our website to read more about us and the services we can offer our clients. Video walk around of this car available on our website and YouTube. 'Like' our page on Facebook for stock updates. All our vehicles HPI Checked and supplied with a Multipoint Inspection or 12 Months MOT. UK Nationwide Delivery Available. Finance Available. Credit and Debit Cards Accepted. Tracker Fitting Available. Ceramic Paint Protection Available. View our website - WWW.GEORGEKINGSLEY.CO.UK - Prestige & Performance