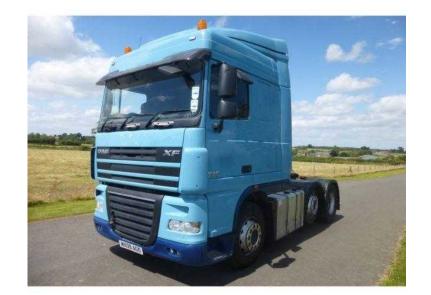

## **DAF XF 2009**

Location **East Midlands, Leicestershire** https://www.freeadsz.co.uk/x-390232-z

Manufacturer:DAF, Model:XF105.460, Engine:460HP, Gearbox:Automatic, Axles:6x2 Midlift, Cabin:Sleeper Cab, Other Spec, 640,000KMS, TWIN BUNKS, TIPPING & WALKING FLOOR HYDRAULICS, EXCELLENT CONDITION, Back to List, Share, \*