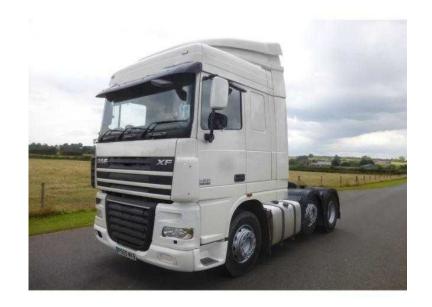

## **DAF 105 2009**

Location **East Midlands, Leicestershire** https://www.freeadsz.co.uk/x-390234-z

Manufacturer:DAF, Model:105 XF, Engine:460, Gearbox:Automatic, Axles:6x2 Midlift, Cabin:Sleeper Cab, Other Spec, SPACE CAB, TWIN BUNKS, FRIDGE, 800.000KMS, MOT APRIL 2017, EXCELLENT CONDITION, Back to List, Share, \*