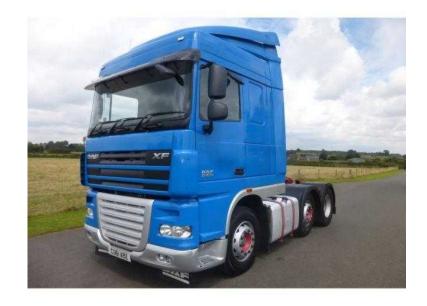

## **DAF 105 2011**

Location **East Midlands, Leicestershire** https://www.freeadsz.co.uk/x-390235-z

Manufacturer:DAF, Model:105 XF, Engine:460, Gearbox:Automatic, Axles:6x2 Midlift, Cabin:Sleeper Cab, Other Spec, SPACE CAB, MIDLIFT, TWIN BUNKS, FRIDGE, 629,000KMS, MOT NOVEMBER 2016, EXCELLENT CONDITION, Back to List, Share, \*