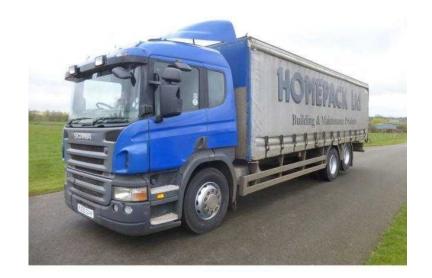

## **Scania P310 2005**

Location **East Midlands, Leicestershire** https://www.freeadsz.co.uk/x-390236-z

Manufacturer:Scania, Model:P310, Engine:N/A, Gearbox:Manual, Axles:6x2 Rear Lift Axle, Cabin:Sleeper Cab, Other Spec, 26 TONNE, SLEEPER CAB, MANUAL GEARBOX, 950,000KMS, EXCELLENT CONDITION, Back to List, Share, \*