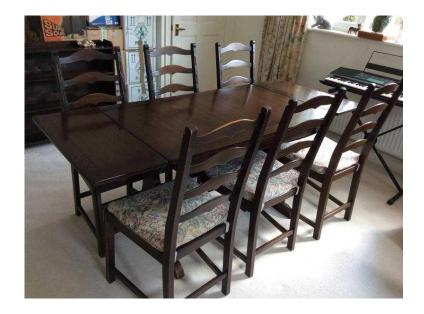

## Vintage Ercol dining table and 6 chairs (75 GBP)

South East, West Sussex Location https://www.freeadsz.co.uk/x-390244-z

dark wood vintage Ercol dining table from 1960's in excellent condition. Extended 176cm x 72cm. Fully retracted both ends 114cm x 72cm. with 6 matching dining chairs with padded seats. Removable to change fabric if required. sale due to house move wlll deliver locally in Cranleigh . Fits in our Honda. Or if further buyer.