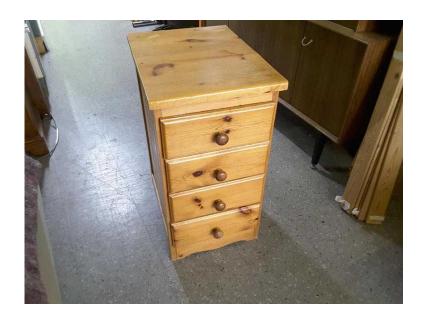

## Small Pine Chest of Drawers Large Bedside Table - Local Delivery 19 (30 GBP)

Location **South East, West Sussex** https://www.freeadsz.co.uk/x-390255-z

Pine chest of drawers The top of the drawers has been hand cut so the edge isn't straight, otherwise in good condition Would also be a fantastic shabby chic paint project Measures H74cm, W39.5cm, D54cm (PC185) £19 Postage is the cost of our local delivery service to a ground floor location. To find out if you are in our area see picture 5 (£19 Local delivery is calculated with a 12 mile radius using postcode BN43 5FD - The £34 delivery area is within a 22 mile radius) SHOP AT THE SHOWROOM 5000 sq ft Showroom OPEN 7 days a week