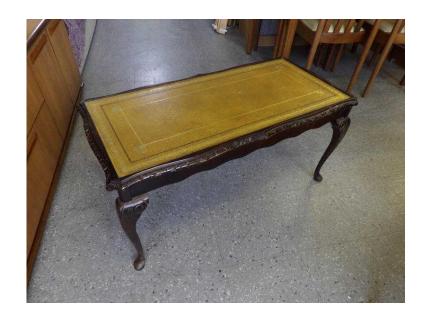

## Coffee Table with Leather Top - No Glass - Local Delivery 19 (18 GBP)

Location **South East, West Sussex** https://www.freeadsz.co.uk/x-390257-z

Coffee Table with Leather Top, the glass is missing. The measurements are H-47cm W-98cm D-48cm (pc360) £19 Postage is the cost of our local delivery service to a ground floor location. To find out if you are in our area see picture 3 (£19 Local delivery is calculated with a 12 mile radius using postcode BN43 5FD - The £34 delivery area is within a 22 mile radius) SHOP AT THE SHOWROOM 5000 sq ft Showroom OPEN 7 days a week The Recycled Goods Factory, 44 Chartwell Rd.