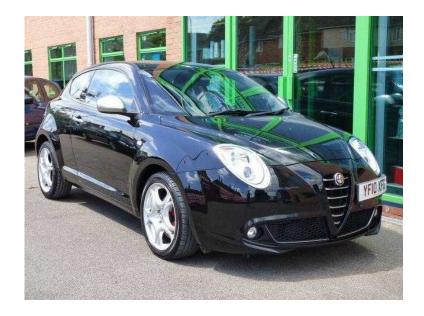

## Alfa Romeo Mito 2010 (4,987 GBP)

Location West Midlands, West Midlands https://www.freeadsz.co.uk/x-390284-z

Steering wheel audio controls, Trip computer, Alloy wheels, Automatic headlights, Foglights, Metallic paint, Rain sensitive wipers, Remote central locking, Immobiliser, ABS, Drivers airbag, Electronic stability control, Isofix points, Passenger airbag, Side airbags,