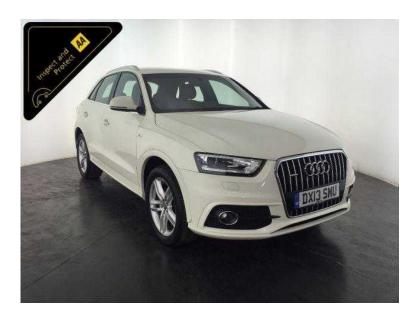

## Audi Q3 2013 (170 GBP)

Location West Midlands, West Midlands https://www.freeadsz.co.uk/x-390352-z

White, Inspected By AA And 3 Months AA Warranty, Next MOT due 01/03/2017, 5 seats, Audi Main Dealer Service History, 12 Months Road Tax Is £145, The Specification Includes: 18" Alloy Wheels, Bi-Xenon Headlights, L.e.d. Daytime Running Lights, Rear Parking Sensors, Stop/Start Technology, Half Black S-Line Interior, Digital Dual Zone Climate Control, Pop-Up Digital Display, CD Stereo System, Satellite Navigation System, Voice Control, Bluetooth, 4 Wheel Drive, 6 Speed Manual Gearbox. Value Financing Options Available, Great Value, Fixed Prices. £17,000 p/x welcome