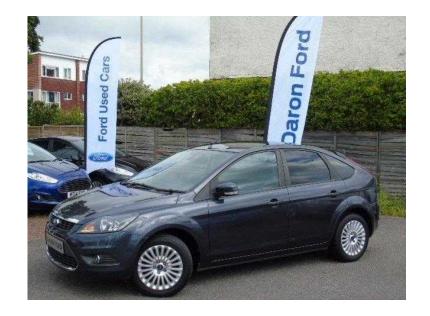

## Ford Focus 2009

Location **South East, West Sussex** https://www.freeadsz.co.uk/x-390415-z

Finished in Metallic Sea Grey Paintwork with Complimenting Charcoal Cloth Interior , this High Spec Focus has covered Just 47,000 Miles ... Remote Central Locking , Alarm , Immobiliser , Power Steering , Sony CD , Air Conditioning , Electric Windows , Electric Mirrors , Heated Front Windscreen , Auto Lights and Wipers ...