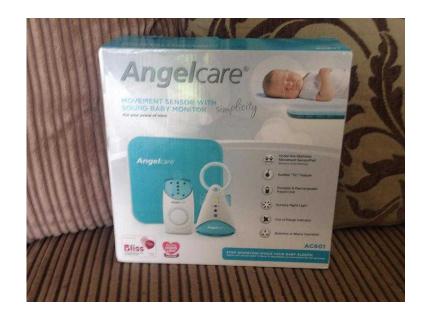

## Angel care- movement sensor with sound baby monitor (50 GBP)

Location South East, West Sussex https://www.freeadsz.co.uk/x-390429-z

brand new Angel care / movement sensor with sound baby monitor- unwanted gift- never been open/used, £85 in asda I'm asking £50;