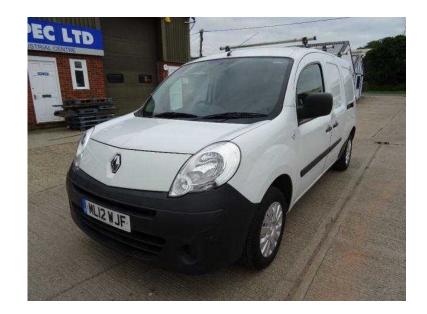

## Renault Kangoo Maxi (5,250 GBP)

Location **East of England, Suffolk** https://www.freeadsz.co.uk/x-390458-z

Long wheel-base, WHITE, NEW ARRIVAL! CHOICE OF 10 LOW MILEAGE MAXI'S IN STOCK! ONE OWNER FROM NEW, GUARANTEED LOW MILEAGE, FULL SERVICE HISTORY, TWIN SIDE LOADING DOORS, FULL BULKHEAD, REMOTE CENTRAL LOCKING, FULLY PLY LINED. IN EXCELLENT CONDITION THROUGHOUT. REF: WJF. PART EXCHANGE WELCOME, FINANCE AVAILABLE, ALL CARDS ACCEPTED... £5,250 Remote Central Locking, Twin Side Loading