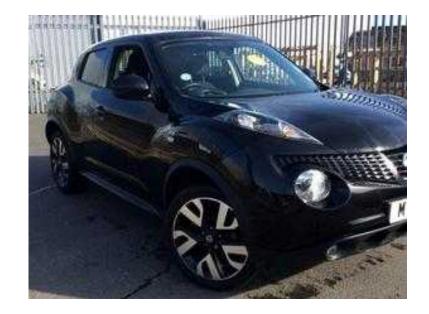

## Nissan Juke 2014 (10,995 GBP)

Location Yorkshire and the Humber, West Yorkshire https://www.freeadsz.co.uk/x-390652-z

Anti-Lock Brakes, Climate Control, Power-Assisted Steering, Driver, Passenger And Side Air Bags, 18In Alloy Wheels, Cruise Control, Satellite Navigation, Electronic Stability Programme, Rear Parking Camera Parking Aid, Trip Computer, Rear Windows Tinted Glass, Electric Door Mirrors, Immobiliser, Front Fog Lights, Seats Split Rear, Driver Seat Height Adjustment, Front/Rear Electric Windows, Remote Central Door Locking, Steering Wheel Leather, Front/Rear Head Restraints, Bluetooth Interface Telephone Equipment, Body Coloured Bumpers, Centre Console, Centre Rear Seat Belt, Cup Holder, Electronic Brake Force Distribution, Gear Knob Leather, Radio/CD/MP3, Rake Adjustable Steering Column/Wheel, Rear Seat - ISOFIX Anchorage Point, Six Speakers, Tyre Repair Kit, Cloth