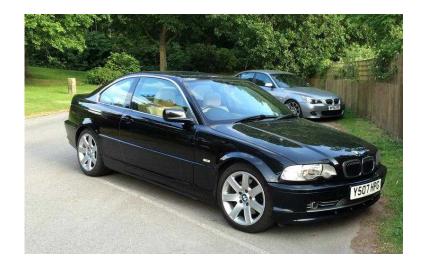

## BMW 330 Ci, 2001 (E46), Black Saphire, Manual (2,490 GBP)

回路线回

回路线间

回網空间

Location **South East, Berkshire** https://www.freeadsz.co.uk/x-390658-z

回光线:回

回光程间

2001 BMW 330Ci E46, Manual, saphire black, well-equipped and in excellent condition. Features include Xenon headlights, sunroof, full cream-coloured leather interior, sports seats with electric adjustment, lumbar support and position memory; upgraded stereo with Harman Kardon speakers; rear parking sensors. Only two owners. Full service history from main BMW dealers and independent BMW specialists. Even includes original purchase documents and specification of the vehicle. The clutch was replaced in December and the car shifts gears like new. Some signs of wear as can be expected with a car of this age, but overall great condition.;