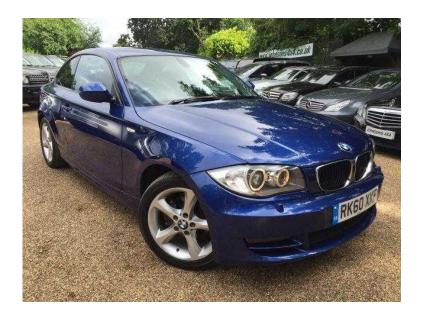

## BMW 1 Series 2010 (9,490 GBP)

Location South East, Berkshire https://www.freeadsz.co.uk/x-390662-z

alloy wheels metallic blue with black cloth interior 6 speed manual transmission 4 seater climate control electric windows/mirrors radio/cd player power steering abs privacy glass this vehicle comes with a 6 month warranty full parts and labour full engine service fisrt to see will not be dissapointed...Adjustable Seats, Air Conditioning, Alarm, Alloy Wheels, CD Player, Central Locking, Climate Control, Driver Airbag, Electric Mirrors, Electric Windows, Front Electric Windows, Immobilser, Metallic Paint, PAS, Privacy Glass, Radio, Radio/CD, Service History