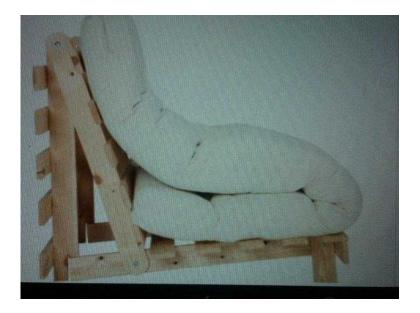

## single pine futon chair (35 GBP)

Location **East of England, Essex** https://www.freeadsz.co.uk/x-390701-z

single pine futon chair /bed. Length 198, width 78 with mattress. Rarely used. Collection only