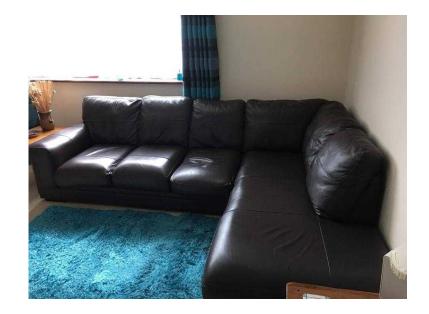

## corner suite (200 GBP)

Location **East of England, Essex** https://www.freeadsz.co.uk/x-390702-z

Large dark brown leather corner suite, very good condition. 110" (280cm) by 81" (206cm) offers considered. Must be.