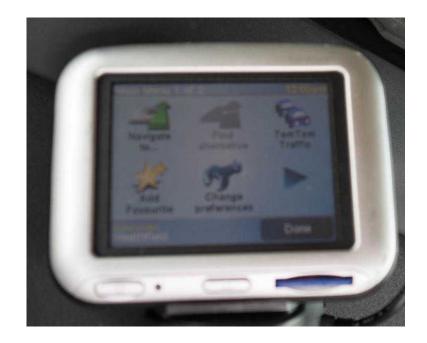

## tom tom sat nav (10 GBP)

Location **South East, Kent** https://www.freeadsz.co.uk/x-390822-z

tom tom sat nav. This is a few years old and the maps will be a little out of date. It comes with a screen mount although the pin which holds the two parts together is.