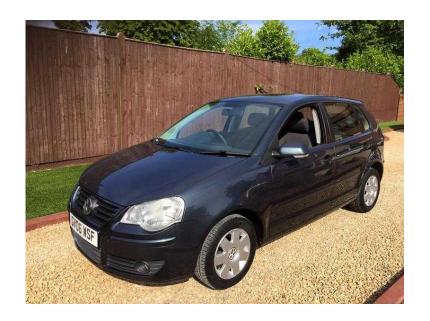

## Volkswagen Polo 2006 1 LADY OWNER (2,250 GBP)

Location **South East, West Sussex** https://www.freeadsz.co.uk/x-390825-z

2006 VOLKSWAGEN POLO 1.2 \*\*1 LADY OWNER\*\* Amazing condition and faultless drive with this 1 lady owner beautiful looking 5 door VW Polo that's finished in a gleaming metallic grey with a contrasting grey interior.

Specification includes power steering, air-conditioning, alloy wheels, fully colour coded, electric windows and mirrors, central locking.

She has covered 94,000 miles but it's lady owner who has kept a superb service history with the last being 5th April this year. MOT runs until 28th April 2017.....£2250 INCLUDING 3 MONTHS WARRANTY