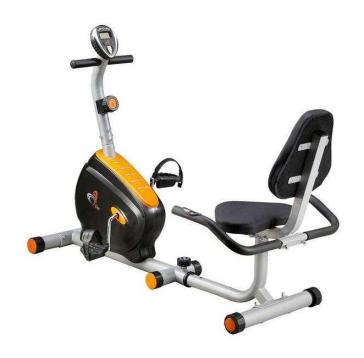

## V-fit BK11-RC Recumbent Magnetic Cycle (90 GBP)

Location West Midlands, West Midlands

https://www.freeadsz.co.uk/x-390862-z

Hardly used and in excellent condition. Magnetic resistance system with friction-free 4.5kg cast iron flywheel and 8-step dial adjust resistance

Large recumbent format reach adjustable seat and backrest

Oversized self-presenting pedals with adjustable footstraps

Single screen 7-function exercise monitor

Assembled dimensions L 120cm x W 61cm x H 98cm x Wt 23.0kg

Maximum user weight 110kg / 242lbs / 17.2 stones

This V-fit BK11-RC Recumbent Magnetic Exercise Cycle is a fully functional indoor cycle with a stylish silver-grey and black finish. With the BK11-RC Cycle, you can peddle your way to fitness, and achieve your exercise goals in the comfort and safety of you own home. The BK11-RC Cycle has a robust tubular steel frame with a chip resistant finish to give you years of service. Contoured padded handlebars and a reach adjustable, deep padded seat gives you a comfortable ride. Features 8 levels of adjustable magnetic resistance for a quieter and smoother ride. With a reach adjustable deep padded seat and backrest and self presenting pedals with adjustable toe straps, you can alter the cycle to suit your shape