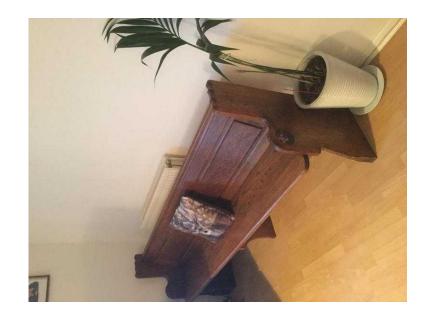

## Oak church antique pew bench victorian (600 GBP)

Location **South East, Middlesex** https://www.freeadsz.co.uk/x-390923-z

Bought it from the auction house criterion, faboulous condition made from oak, would be perfect as decor as i use it, i also bought it to go in my coffee shop but was to good to ruin and kept it at home, 6-7 people at a squeeze 5people can sit.