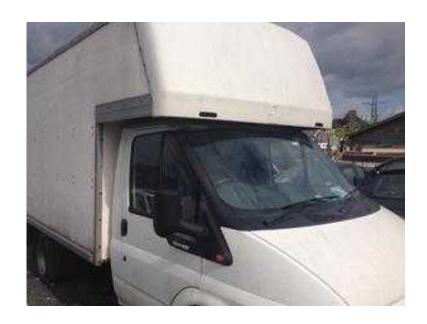

## DC Removals, Offering removals, deliveries and collections

South East, East Sussex Location https://www.freeadsz.co.uk/x-390988-z

Prompt attention, Local and long distance. Iveco LWB 3.5-ton Large Box van with tail lift. Single item to Full load. Deliveries, Collections and Light Removals Single, return or multi trips General Public Office and Commercial Schools and Colleges 1, 2 or 3 man team By the hour or quoted price Also Self Service moving, ie. with van hire and a non-working driver; You load, we drive, you