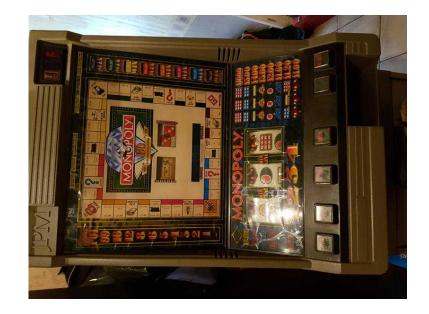

## 2 fruit machines

Location **East Midlands, Northamptonshire** https://www.freeadsz.co.uk/x-391020-z

I have got 2 fruit machines and many spares that are free to whoever can collect. 1 was working last time I used it but the other not. I need them both gone and they are collection only.;