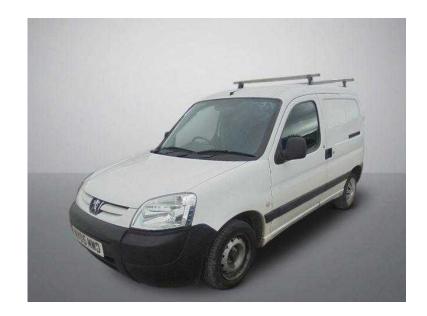

## Peugeot Partner 2005 (995 GBP)

Location Yorkshire and the Humber, North Yorkshire https://www.freeadsz.co.uk/x-391034-z

++ 6 MONTHS MOT ++ ONLY 2 PREVIOUS OWNERS ++ NICE LITTLE VAN ++, In Car Entertainment (Radio/Cassette), Tinted Glass. WHITE, LOOKS AND DRIVES WELL FOR AGE, LOCATED AT OUR PART EXCHANGE CLEARANCE CENTRE, BD19 5BD, CALL 07812 034432 07812 0344...(click to reveal full phone number) TO VIEW, PRICED TO SELL... ++SUMMER SALE NOW ON++ OPENING HOURS MON-FRI 9AM TIL 6PM, SAT 9AM TIL 5PM, SUN 10AM TIL 4PM ++, £995 no