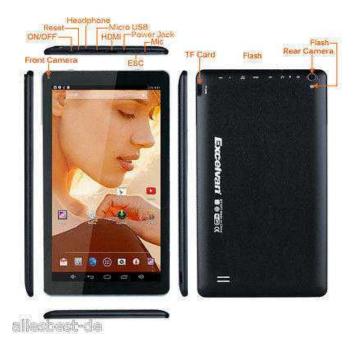

## tablet excelvan (40 GBP)

Location **South East, Kent** https://www.freeadsz.co.uk/x-391058-z

tablet excelvan ...very good

| tablet   | tablet  https://www.freeadsz.co.u 58-z | tablet  https://www.freeadsz.co.u | tablet  https://www.freeadsz.co.t | tablet  https://www.freeadsz.co.u | tablet  https://www.freeadsz.co.u | tablet  https://www.freeadsz.co.u | tablet  https://www.freeadsz.co.u | tablet  https://www.freeadsz.co.t | tablet  https://www.freeadsz.co.u |
|----------|----------------------------------------|-----------------------------------|-----------------------------------|-----------------------------------|-----------------------------------|-----------------------------------|-----------------------------------|-----------------------------------|-----------------------------------|
| excelvan | excelvan<br>adsz.co.uk/x-3910          | excelvan<br>adsz.co.uk/x-3910     | excelvan<br>adsz.co.uk/x-3910     |                                   | excelvan<br>adsz.co.uk/x-3910     | excelvan<br>adsz.co.uk/x-3910     | excelvan<br>adsz.co.uk/x-3910     | excelvan<br>adsz.co.uk/x-3910     | excelvan adsz.co.uk/x-3910        |