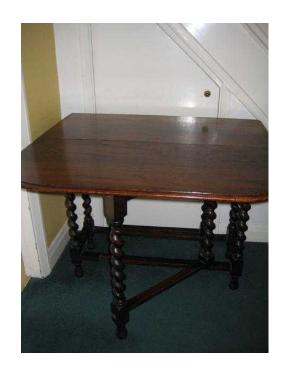

## Mahogany folding table (35 GBP)

Location **South East, East Sussex** https://www.freeadsz.co.uk/x-391127-z

Antique mahogany gate leg table. Can be used as a side table or a dining table with one or both leaves extended. Space saving and sturdy this table does not wobble and is very easy to extend. With both leaves folded down it measures(in cm) W.91.5 H. 73 D. 43. Full y extended it is W. 91.5 H. 73 Depth/length 120. Fantastic for small.