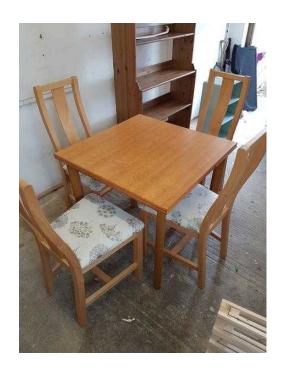

## Dining room table and four chairs (40 GBP)

Location **South East, East Sussex** https://www.freeadsz.co.uk/x-391132-z

Wooden 4/6 seater dining room table and high backed chairs with upholstered seats. Dimensions 80cm x80 cm extending to 80cm x 140cm.;