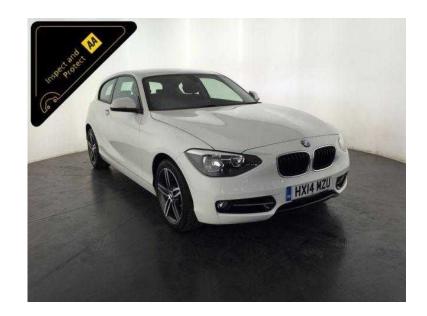

## **BMW 1 Series 2014 (130 GBP)**

同等空间

Location **West Midlands, Warwickshire** https://www.freeadsz.co.uk/x-391318-z

网络沙河

White, Inspected By AA & 3 Month Warranty, 1 owner, Next MOT due 10/06/2017, 5 seats, 184 BHP, 12 Months Road Tax £30, The Specification Includes: 17" Alloy Wheels, Stop/start Technology, Key-less Go, Air Conditioning, Digital Display, CD Stereo System, Bluetooth, Sport/Eco pro Vehicle Dynamic Modes, 6 Speed Manual Gearbox, Value Financing Options Available, Fixed Prices. £13,000 p/x considered Air Conditioning,