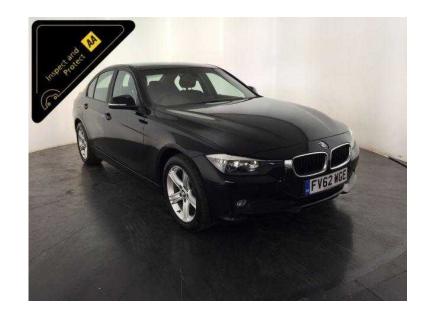

## **BMW 3 Series 2012 (8,395 GBP)**

Location **West Midlands, Warwickshire** https://www.freeadsz.co.uk/x-391319-z

Metallic Black, Inspected By AA & 3 Month Warranty, 1 owner, Next MOT due 19/11/2016, Service history, 5 seats, Service History, 12 Months Road Tax £30, The Specification Includes: 17" Alloy Wheels, Rear Parking Sensors, Keyless Go, Stop / Start Technology, Digital Dual Climate Control, Cruise Control, CD Stereo System, Digital Display, Bluetooth, Sport/ Eco pro Vehicle Dynamic Modes, 6 Speed Manual Gearbox, Value Financing Options Available, Fixed Prices. £8,395 p/x considered Cruise Control, Keyless Go,