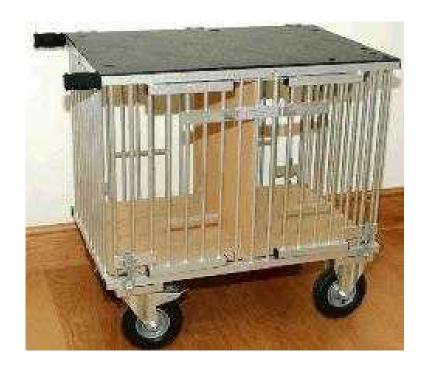

## Dog Show Trolley - holds 2 dogs (500 GBP)

Location **South East, West Sussex** https://www.freeadsz.co.uk/x-391327-z

With detachable 3 piece trolley base which enables the cage to be used independantly. Features: 2 x water/food bowel holders, 2 x fan holders, umbrella holder, comfort grip handles, 2 x fixed 200mm puncture proof castors, 2 x swivel 200mm puncture proff castors, brakes removable variable position divider. Lockable doors + 2 sets of keys. Removable handles, grooming mat and cover. Height 890mm, length 1000mm, Width 600mm. Only used twice, immaculate condition. For sale due to no longer showing my dog. £550.00 ono Pulborough, West