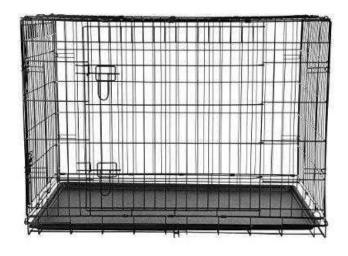

## Folding metal dog crate 36quot (15 GBP)

Location South East, West Sussex https://www.freeadsz.co.uk/x-391331-z

Folding metal dog crate 36 inches L X 24 inches W X 26 inches H (91cm L x 60cm W x 66cm H). Only used for a couple of months to house an elderly rabbit. Very good.