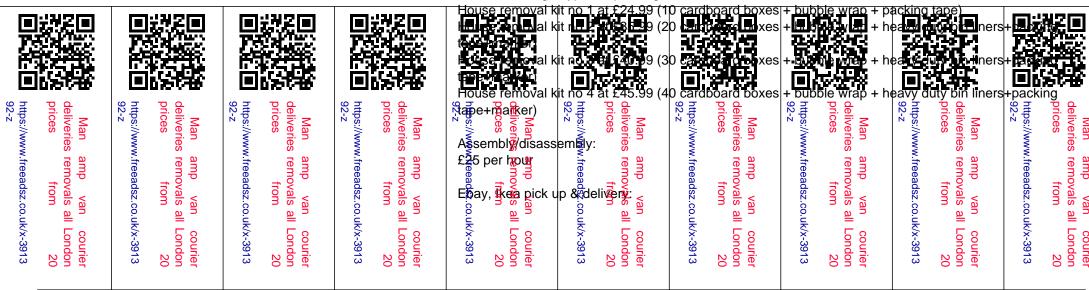

## Man amp van courier deliveries removals all London prices from 20



Location South East, Surrey

https://www.freeadsz.co.uk/x-391392-z

**OUR VAN** 

Mercedes Benz 313 Medium Wheel Base High Roof 10.5 cb.m.

Residential & business removal fees:

Self load/unload £20/h

1 man & van £25/h

2 men & van £40/h

**OUR PRICES** 

Delivery & courier fee:

Prices starts from £40

Minimum 2 hours booking is required

Entrance to W1, WC1, WC2, SW1, SE1, EC1, EC2, EC3, EC4, SE11 zones is being charged with extra £11.50 entrance fee

Additional £10/h surcharge applicable if flat is located on 2nd floor or above and there is no lift available Parking charge is paid by customer

Packing services:

We are offering 4 types of packing kits: