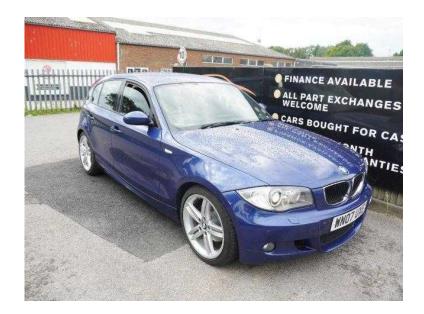

## **BMW 1 Series 2007 (6,990 GBP)**

Location **South West, Isle Of Wight** https://www.freeadsz.co.uk/x-391453-z

WSMC ARE FINANCE SPECIALISTS WITH A PANEL OF 30+ LENDERS WE APPROVE 9 OUT OF 10 APPLICATIONS REGARDLESS OF CIRCUMSTANCE, Upgrades Business Navigation System, Cruise Control, Boston Leather, Alloy Wheels 18in Double Spoke Style 208M, PDC Front and Rear, Exterior Parts in Body Colour, Xenon Headlights for Low/High Beam, Full service history, Black Full leather interior, Standard Features Air Conditioning, Automatic, Automatic Start-Stop (MSA), Park Distance Control (PDC), Rear, 17in Light Alloy Double Spoke Style 207M with 205/50 R17 (Front), and 225/45 R17 (Rear) Run Flat Tyres, Alarm System (Thatcham 1) with Remote Control, BMW Professional Radio with Single CD Player and Auxiliary Input Point for Auxiliary Playing Devices (e.g. Apple iPod), Electric Windows Front and Rear, with Open/Close Fingertip Control, Anti Trap Facility and Comfort Closing Function, On Board Computer (OBC), Start Stop Button, Tyre Puncture Warning System (TPWS). Metallic BLUE, YOUR PART EXCHANGE IS WELCOME AND VARIOUS FINANCE OPTIONS AVAILABLE. THIS CAR COMES WITH A 6 MONTH AUTOGUARD ELECTRICAL/MECHANICAL WARRANTY AND BREAKDOWN COVER, WE ACCEPT ALL MAJOR CARD PAYMENTS FINANCE AVAILABLE, £6,990 p/x welcome Cruise