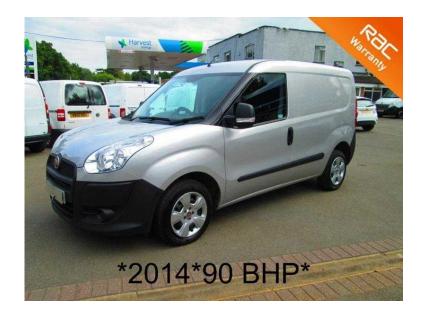

## **Fiat Doblo Cargo 2014 (4,995 GBP)**

Location London, London https://www.freeadsz.co.uk/x-391542-z

HERE WE HAVE AN IMMACULATE 2014 DOBLO VAN FINISHED IN METALLIC STAR SILVER AND HAS BEEN OWNED BY THE LOCAL FIAT GARAGE FROM NEW. IT HAS BEEN MAINTAINED TO THE BEST POSSIBLE STANDARD. IT IS FITTED WITH THE HIGHLY SOUGHT AFTER 90 BHP ENGINE AND IS IN SPOTLESS CONDITION IN EVERY ASPECT. IT COMES WITH CENTRAL LOCKING, IMMOBILISER, FULL FACTORY BULKHEAD, CD PLAYER, AND ELECTRIC WINDOWS.\*\*6 MONTHS RAC WARRANTY AND 12 MONTHS FREE RAC ROADSIDE ASSISTANCE\*\* Finance arranged, credit and debit card payments welcome, part exchange welcome, Fully Valeted, PDI and HPI Checked, London Low Emission zone compliant, call for more details and to reserve today, used vans For sale in Sevenoaks..