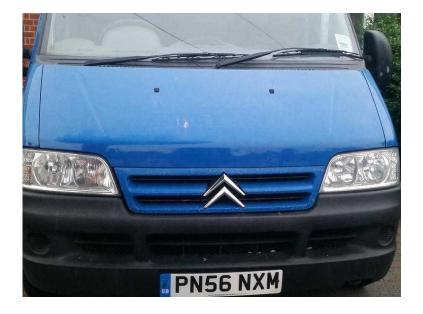

## Citroen Relay 2006 (1,500 GBP)

Location London, London https://www.freeadsz.co.uk/x-391550-z

|                           |            | 1                         |            |                           |            |                           |            |                           |            | T                         |            | 1                         |            |                           |            |                           |            |                           |            |
|---------------------------|------------|---------------------------|------------|---------------------------|------------|---------------------------|------------|---------------------------|------------|---------------------------|------------|---------------------------|------------|---------------------------|------------|---------------------------|------------|---------------------------|------------|
|                           |            |                           |            |                           |            |                           |            |                           |            | 1 2 390                   |            |                           |            |                           |            |                           |            |                           |            |
| https://www.freea<br>50-z | Citroen    |
| 1dsz.co.uk/x-3915         | Relay 2006 | ıdsz.co.uk/x-3915         | Relay 2006 | 1dsz.co.uk/x-3915         | Relay 2006 | ıdsz.co.uk/x-3915         | Relay 2006 | ıdsz.co.uk/x-3915         | Relay 2006 | 1dsz.co.uk/x-3915         | Relay 2006 | ıdsz.co.uk/x-3915         | Relay 2006 |
| 01                        | 6          |                           | <u>о</u>   | 51                        | 0          |                           | Ø          |                           | o          |                           | 0          |                           | 0          |                           | o          |                           | ð          | 01                        | Ø          |