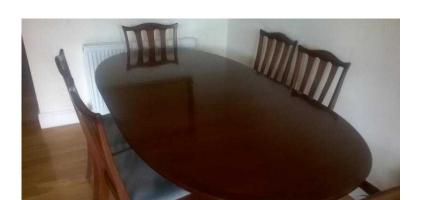

## **DINING TABLE, TWO CARVER AND FOUR DINING CHAIRS (220 GBP)**

South East, East Sussex Location https://www.freeadsz.co.uk/x-391664-z

G Plan Mahogany oval dining table 107cm wide, 162 cm long extends to 210cm. Hidden leaf under the centre of table. Seats 6 - 8 people. Two carver chairs and four dining chairs in light blue Draylon. Bought new in 1986 and well cared for! VINTAGE Please see my other ad for matching display.