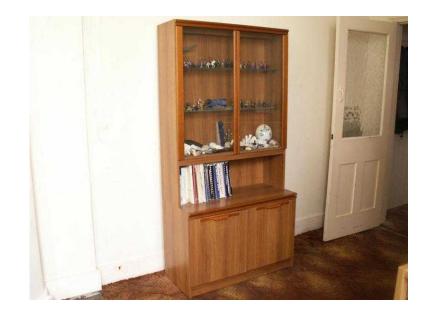

## Wall Unit (25 GBP)

Location South East, East Sussex https://www.freeadsz.co.uk/x-391666-z

Wood effect wall unit. Good condition 3 Display shelves with glass doors Cupboard space below. 90 cm wide 180 cm high 45 cm deep Bexhill area. Buyer