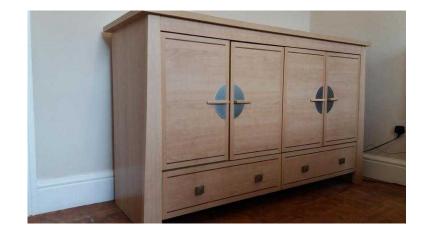

## Sideboard (40 GBP)

Location **South East, East Sussex** https://www.freeadsz.co.uk/x-391672-z

Large sideboard 1340 wide x 485 deep x 810mm high. Very good condition. Sturdy (not flat pack) looks.

| 回難配           | Sideboard                                 |
|---------------|-------------------------------------------|
|               | https://www.freeadsz.co.uk/x-3916<br>72-z |
|               | Sideboard                                 |
|               | https://www.freeadsz.co.uk/x-3916<br>72-z |
| <b>74.</b> 15 | Sideboard                                 |
|               | https://www.freeadsz.co.uk/x-3916<br>72-z |
|               | Sideboard                                 |
|               | https://www.freeadsz.co.uk/x-3916<br>72-z |
| <b>24</b> 6   | Sideboard                                 |
|               | https://www.freeadsz.co.uk/x-3916<br>72-z |
|               | Sideboard                                 |
|               | https://www.freeadsz.co.uk/x-3916<br>72-z |
|               | Sideboard                                 |
|               | https://www.freeadsz.co.uk/x-3916<br>72-z |
| 線線            | Sideboard                                 |
|               | https://www.freeadsz.co.uk/x-3916<br>72-z |
|               | Sideboard                                 |
|               | https://www.freeadsz.co.uk/x-3916<br>72-z |
|               | Sideboard                                 |
|               | https://www.freeadsz.co.uk/x-3916<br>72-z |