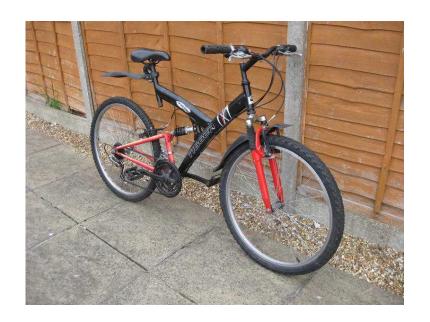

## MENS 21SPEED DUAL SUSPENSION MOUNTAIN BIKE (45 GBP)

**South East, West Sussex** Location https://www.freeadsz.co.uk/x-391781-z

Mens Black and Red frame Dual Suspension 21 speed Mountain Bike just been serviced and in excellent working order. 26inch wheels with shimano brakes and gear levers. Front and rear mudguards. Bargain £45 NO OFFERS!