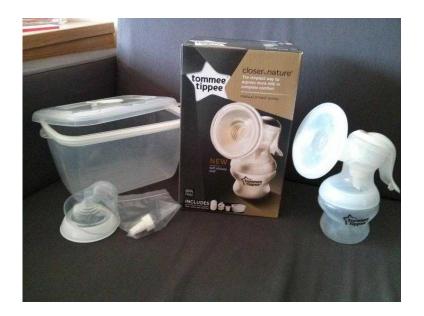

## **Tommee Tippee Closer to Nature Manual Breast Pump (5 GBP)**

Location **South East, West Sussex** https://www.freeadsz.co.uk/x-391825-z

Used a couple of times, in great condition. I was given another pump that works better for me but I still prefer this pump to the electric one I have.;